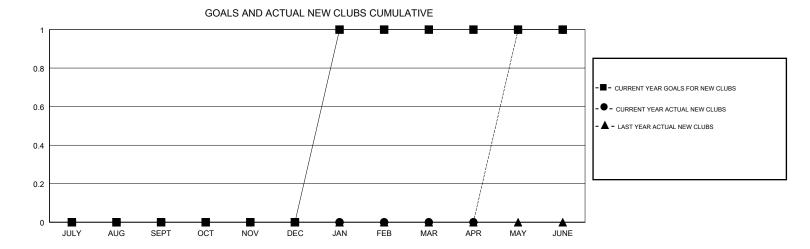

## WILLIAM PHILLIPI **LOCATION NEBRASKA GMT CA** Clubs Members RESULTS FOR 2017-2018 RESULTS FOR 2017-2018 NEW CLUB GOAL NEW CLUBS DROPPED CLUBS MEMBER GROWTH NET MEMBER GROWTH DROPPED QUARTER QUARTER GOAL ACTUAL MEMBERS ACTUAL (including transfers) 0 0 5 11 25 JULY/AUG/SEPT JULY/AUG/SEPT 5 21 42 OCT/NOV/DEC OCT/NOV/DEC 0 1 0 25 14 16 JAN/FEB/MAR JAN/FEB/MAR 0 0 5 58 26 APR/MAY/JUNE APR/MAY/JUNE