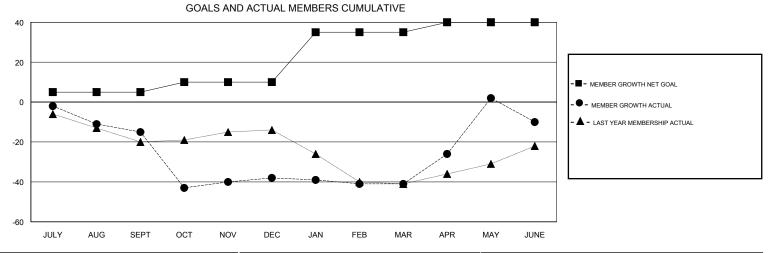

## WILLIAM PHILLIPI **LOCATION NEBRASKA GMT CA** Clubs Members RESULTS FOR 2017-2018 RESULTS FOR 2017-2018 NEW CLUB GOAL NEW CLUBS DROPPED CLUBS MEMBER GROWTH NET MEMBER GROWTH DROPPED QUARTER QUARTER GOAL ACTUAL MEMBERS ACTUAL (including transfers) 0 0 5 11 25 JULY/AUG/SEPT JULY/AUG/SEPT 5 21 42 OCT/NOV/DEC OCT/NOV/DEC 0 1 0 25 14 16 JAN/FEB/MAR JAN/FEB/MAR 0 0 5 58 26 APR/MAY/JUNE APR/MAY/JUNE